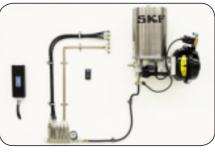

# SKF MonoFlex lubrication systems

- automatic lubrication system for demanding conditions
- modular and modifiable system
- lubrication data on display all the time
- data stored in control system memory
- dosers selected by points
- entire operation is adjustable
- additional equipment with quick coupling
- safe, supervised and environmentally friendly

#### Control center ST102 or ST102P

- electric, completely automatic control unit
- adjustable intervals for lubrication, 5 to 120 min, and pressurization, 1 to 10 min
- automatic pressure switch monitoring for lubrication pressure increase and decrease