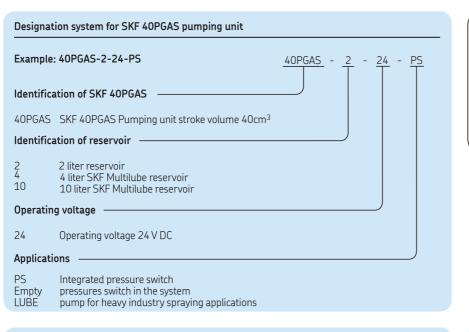

# SKF 40PGAS

Compact pneumatically operated lubrication pumping unit for SKF MonoFlex single-line lubrication systems

Modular and mechanical adjustable B-dosers are used in SKF MonoFlex applications.