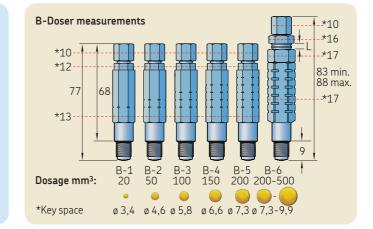

#### **B-dosers**

• positive operating piston dosers in steel with dose size 20 to 500 mm<sup>3</sup>/lubrication point