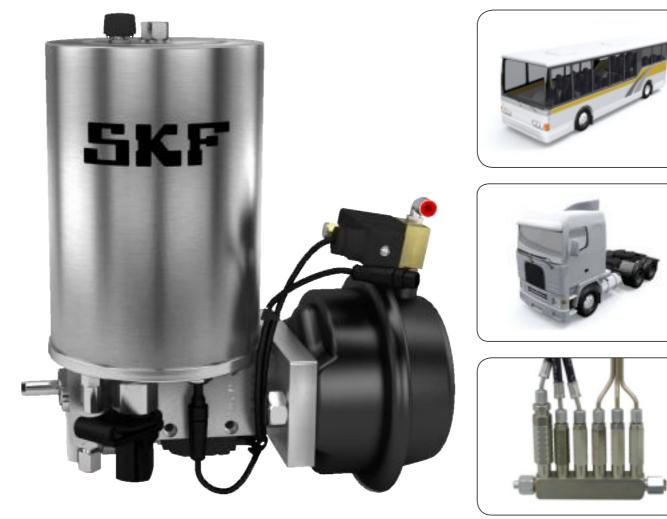

# SKF 40PGAS

Compact pneumatically operated lubrication pumping unit for SKF MonoFlex single-line lubrication systems

Modular and mechanical adjustable B-dosers are used in SKF MonoFlex applications.

### Pump 40PGAS

• splash-proof pneumatic pump and stainless steel tank; spring-loaded intermediate piston in tank with electric low level alarm with led-light for lubricant level and integrated pressure switch